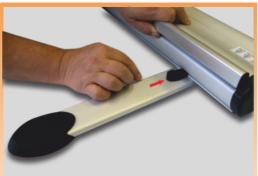

Otočte základnu rollupu a vložte nohy do viditelných otvorů.

Rollup otočte zpět do původní polohy a nohy aretujte pomocí otočných pacek.

Dokončení aretace nohou.

Vytáhněte grafický panel ze základny a horní lištu aretujte do tyče na rubové části grafiky.