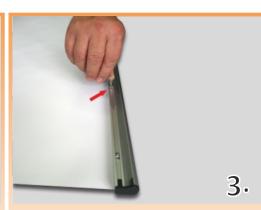

## Roll up - 85

outdoor

Vyjměte obsah balení.

Odklopte čelní část horní lišty a vložte do ní grafický panel.

Lištu s grafickým panelem otočte a pomocí přiloženého imbusového klíče dotáhněte šroubky. Tím je grafický panel zajištěn proti vytržení.