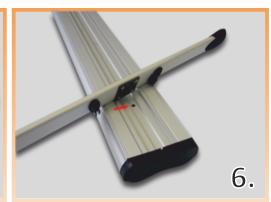

Ze základny odstraňte krycí pásku a nalepte grafický panel.

Odstraňte boční plastový kryt. Přidržte konstrukci rollup a za pomocí druhé osoby grafický panel v horní části za lištu. Opatrní vytáhníte jistící sponu. Grafický panel pomalu a rovně naviňte do základny. Nasaď te zpět kryt.