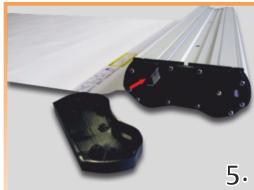

Ze základny odstraňte krycí pásku a nalepte grafický panel.

Odstraňte boční plastový kryt. Přidržte konstrukci rollup a za pomocí druhé osoby grafický panel v horní části za lištu. Opatrní vytáhníte jistící sponu. Grafický panel pomalu a rovně naviňte do základny. Nasaď te zpět kryt.