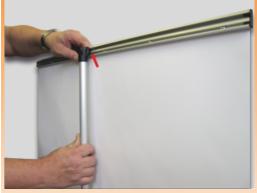

## Roll up - 85

outdoor

Vyjměte obsah balení.

Odklopte čelní část horní lišty a vložte do ní grafický panel.

Lištu s grafickým panelem otočte a pomocí přiloženého imbusového klíče dotáhněte šroubky. Tím je grafický panel zajištěn proti vytržení.