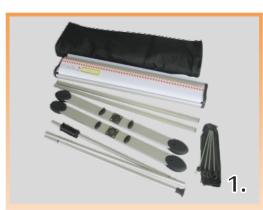

## Roll up - 85

outdoor

Vyjměte obsah balení.

Odklopte čelní část horní lišty a vložte do ní grafický panel.

Lištu s grafickým panelem otočte a pomocí přiloženého imbusového klíče dotáhněte šroubky. Tím je grafický panel zajištěn proti vytržení.