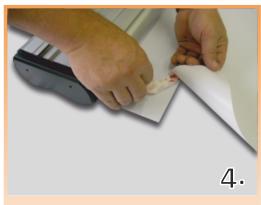

## Roll up - 85

outdoor

Vyjměte obsah balení.

Odklopte čelní část horní lišty a vložte do ní grafický panel.

Lištu s grafickým panelem otočte a pomocí přiloženého imbusového klíče dotáhněte šroubky. Tím je grafický panel zajištěn proti vytržení.