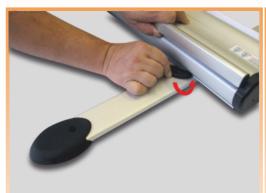

Otočte základnu rollupu a vložte nohy do viditelných otvorů.

Rollup otočte zpět do původní polohy a nohy aretujte pomocí otočných pacek.

Dokončení aretace nohou.

Vytáhněte grafický panel ze základny a horní lištu aretujte do tyče na rubové části grafiky.