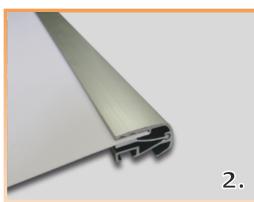

## Roll up - 85

outdoor

Vyjměte obsah balení.

Odklopte čelní část horní lišty a vložte do ní grafický panel.

Lištu s grafickým panelem otočte a pomocí přiloženého imbusového klíče dotáhněte šroubky. Tím je grafický panel zajištěn proti vytržení.